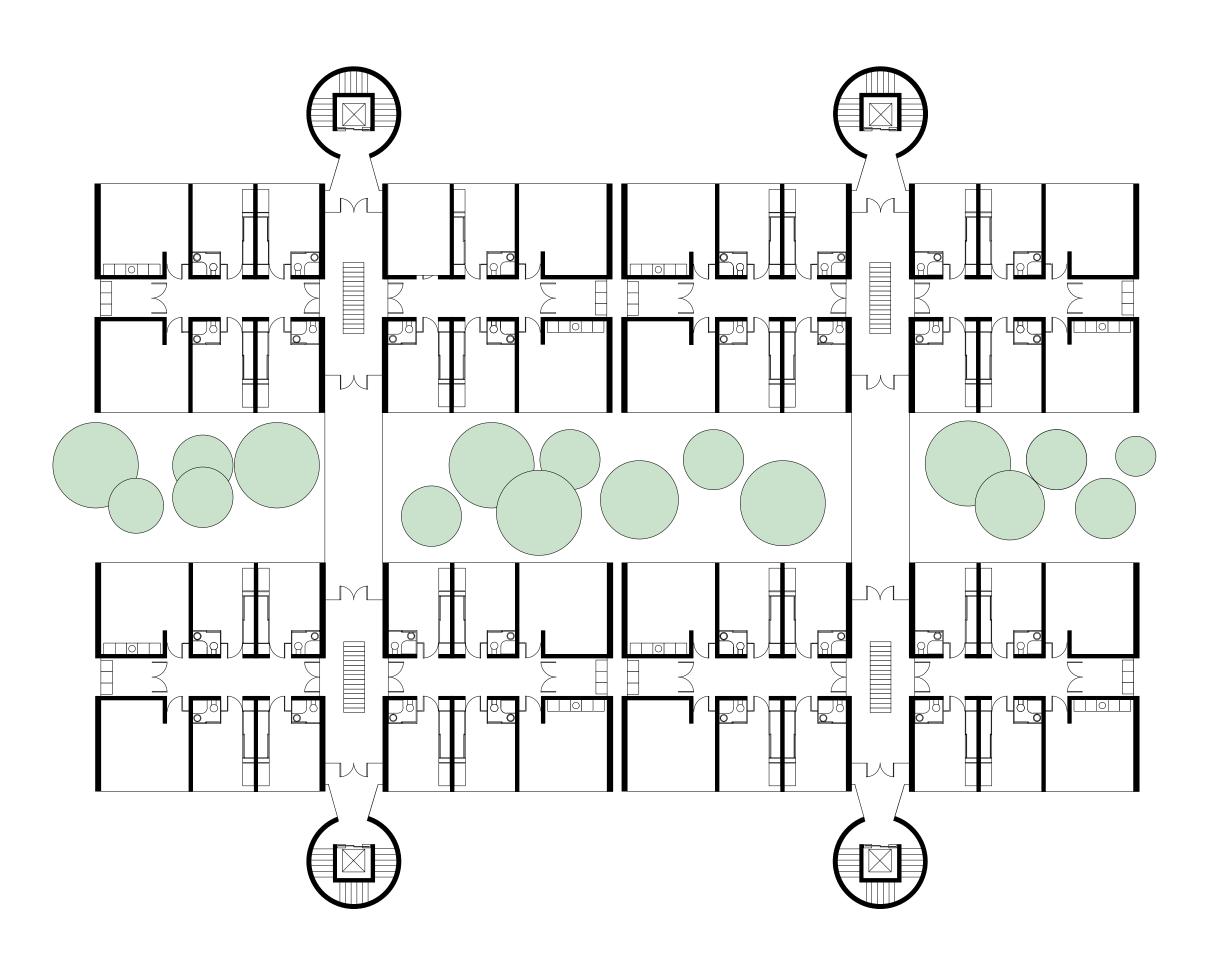

## flatshare

groups of 4 rooms each with shower, minikitchen, storage etc @ 170 sq'

plan shows one of many possible layouts for multi storey living

carparking can be under the blocks at ground level, outside the footprint, or in a basement.

rent around £800 pm per room in london - each 4 person room can be owned on a 'flatshare' basis, or the groups by landlords, HA's or LA's.

the plan also allows them to to be conventional apartments by varying the internal layout within the structural grid. these would however be quite big @ 1500 sq', although blocks could be re-formatted as 2 bedroom @ just over 1000 sq' per flat